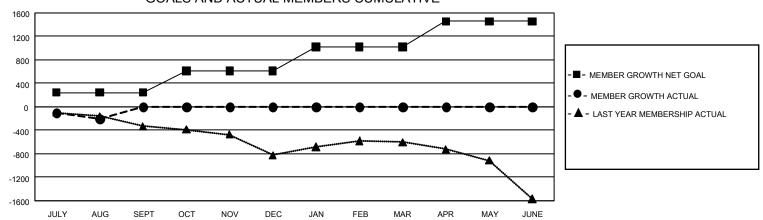

## GOALS AND ACTUAL MEMBERS CUMULATIVE

| DROPPED CLUBS: 8 |     | 112 CLUBS OF 1,568 ADDED 1 OR | GENDER DISTRIBUTION             |                 |       |
|------------------|-----|-------------------------------|---------------------------------|-----------------|-------|
|                  |     | MORE NEW MEMBERS              | MALE                            | 26,041 (76.21%) |       |
|                  |     |                               | FEMALE                          | 8,130 (23.79%)  |       |
| DROPPED MEMBERS  |     |                               |                                 |                 |       |
| DECEASED         | 56  | CLICK HERE FOR CUMULATIVE     | TOTAL FAMILY UNIT MEMBERS       |                 | 1,244 |
| CLUB CANCELLED 8 |     | MEMBERSHIP DATA               |                                 |                 |       |
| OTHER            | 354 |                               | FAMILY MEMBERS PAYING HALF DUES |                 | 631   |
| TOTAL            | 418 |                               |                                 |                 |       |

## GMT Constitutional Area 4, Group E

REPORT DOES NOT INCLUDE CLUBS IN UNDISTRICTED AREAS.

|               | Club          | s           |               | Members               |                        |                         |                                                    |  |
|---------------|---------------|-------------|---------------|-----------------------|------------------------|-------------------------|----------------------------------------------------|--|
|               | RESULTS FOR   | R 2020-2021 |               | RESULTS FOR 2020-2021 |                        |                         |                                                    |  |
| QUARTER       | NEW CLUB GOAL | NEW CLUBS   | DROPPED CLUBS | QUARTER MEME          | BER GROWTH NET<br>GOAL | MEMBER GROWTH<br>ACTUAL | DROPPED<br>MEMBERS ACTUAL<br>(including transfers) |  |
| JULY/AUG/SEPT | 6             | 1           | 8             | JULY/AUG/SEPT         | 241                    | 258                     | 418                                                |  |
| OCT/NOV/DEC   | 21            | 0           | 0             | OCT/NOV/DEC           | 369                    | 0                       | 0                                                  |  |
| JAN/FEB/MAR   | 30            | 0           | 0             | JAN/FEB/MAR           | 413                    | 0                       | 0                                                  |  |
| APR/MAY/JUNE  | 60            | 0           | 0             | APR/MAY/JUNE          | 435                    | 0                       | 0                                                  |  |