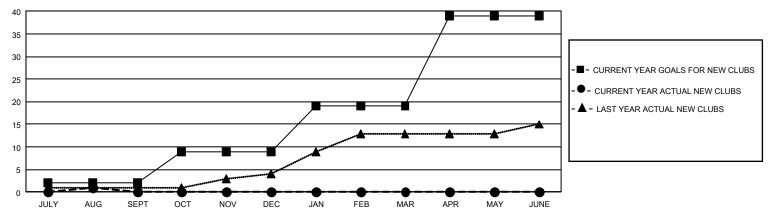

## GOALS AND ACTUAL NEW CLUBS CUMULATIVE

## GMT Constitutional Area 4, Group E

REPORT DOES NOT INCLUDE CLUBS IN UNDISTRICTED AREAS.

|               | Club          | s           |               | Members               |                        |                         |                                                    |  |
|---------------|---------------|-------------|---------------|-----------------------|------------------------|-------------------------|----------------------------------------------------|--|
|               | RESULTS FOR   | R 2020-2021 |               | RESULTS FOR 2020-2021 |                        |                         |                                                    |  |
| QUARTER       | NEW CLUB GOAL | NEW CLUBS   | DROPPED CLUBS | QUARTER MEME          | BER GROWTH NET<br>GOAL | MEMBER GROWTH<br>ACTUAL | DROPPED<br>MEMBERS ACTUAL<br>(including transfers) |  |
| JULY/AUG/SEPT | 6             | 1           | 8             | JULY/AUG/SEPT         | 241                    | 258                     | 418                                                |  |
| OCT/NOV/DEC   | 21            | 0           | 0             | OCT/NOV/DEC           | 369                    | 0                       | 0                                                  |  |
| JAN/FEB/MAR   | 30            | 0           | 0             | JAN/FEB/MAR           | 413                    | 0                       | 0                                                  |  |
| APR/MAY/JUNE  | 60            | 0           | 0             | APR/MAY/JUNE          | 435                    | 0                       | 0                                                  |  |